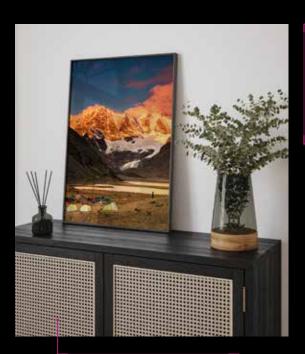

### **DECALS**

Eye-catching special metallic or holographic stickers to decorate and personalise objects.

LEVEL UP

FRAMED SOFT SIGNAGE RETAIL POSTER Environmentally friendly products in style, confirmed by GREENGUARD Gold.

FRAMED CANVAS
Exceptional artistic freedom with flexible, robust UVgel inks for manual or automatic frame mounting.