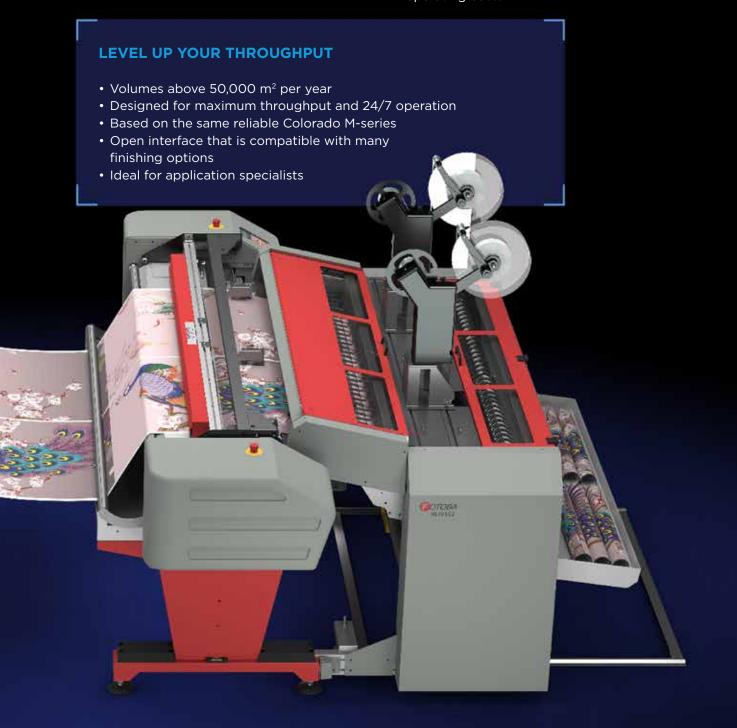

## UVGEL PRINT FACTORY

Quality in quantity

Are you looking for the UVgel advantage in mass volumes? The UVgel Print Factory is here for you. Of course, you get all the advantages of the Colorado M-series and UVgel technology. And with the addition of 400kg bulk-sized media input and output, you can run long jobs all day and all night, without intervention.

This maximum-throughput setup is designed for productivity and uptime, hardly needing to pause for roll changes, service or operator action. That is how we can promise you a brilliant cost of ownership. The UVgel Print Factory is built on the same high-quality Colorado M-series frame, and outfitted with all the upgrades you need to reliably and cost-efficiently print at high speeds and volumes. Do you need more finishing options? The Colorado M-series has an open interface that is compatible with many suppliers' input and output solutions.