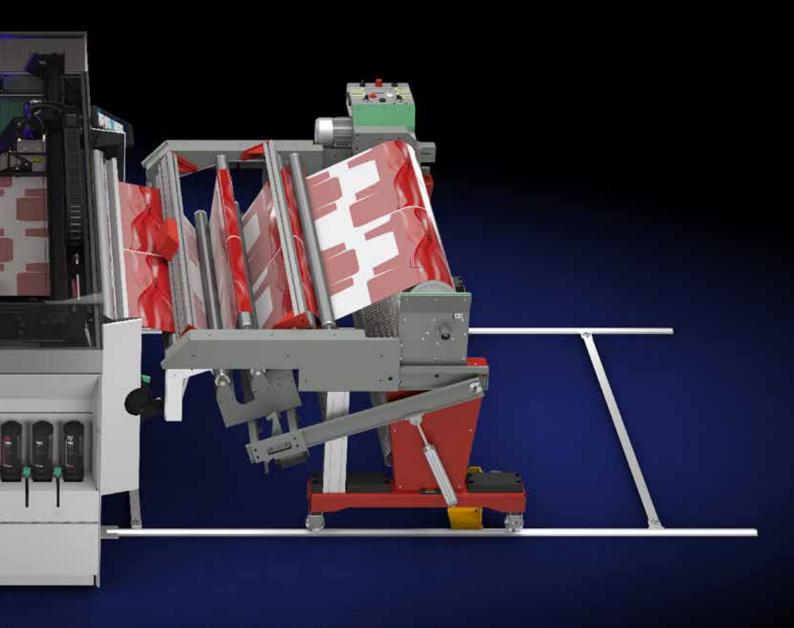

### **WIDER APPLICATION RANGE**

The Colorado M-series gives your customers even more design freedom, with impressive new media options:

- Textured
- Transparent
- Coloured
- Reflective
- Magnetic

This expands on the wide media range the Colorado printers are known for, including self-adhesive vinyl, paper, banner media, film, canvas and textiles, plus heat-sensitive media and cost-effective uncoated media. Monodirectional print modes are available to reach high quality print on challenging media types.

- Fast, easy media loading with the option to have two online rolls
- Ink refills during printing
- Canon PRISMAguide XL software to simplify preparation of complex print applications, provide first-time-right printing, and save application recipes for later re-use.