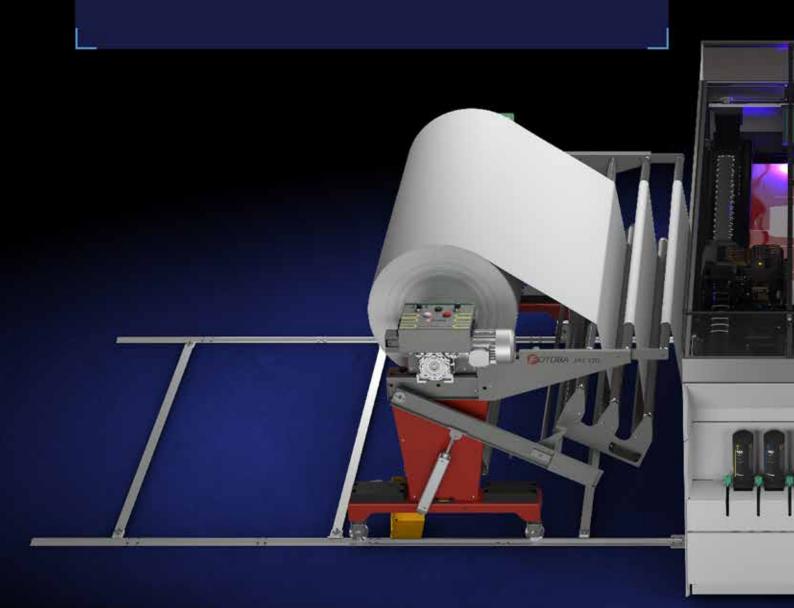

- Fast, easy media loading with the option to have two online rolls
- Ink refills during printing
- Canon PRISMAguide XL software to simplify preparation of complex print applications, provide first-time-right printing, and save application recipes for later re-use.

### **WIDER APPLICATION RANGE**

The Colorado M-series gives your customers even more design freedom, with impressive new media options:

- Textured
- Transparent
- Coloured
- Reflective
- Magnetic

This expands on the wide media range the Colorado printers are known for, including self-adhesive vinyl, paper, banner media, film, canvas and textiles, plus heat-sensitive media and cost-effective uncoated media. Monodirectional print modes are available to reach high quality print on challenging media types.