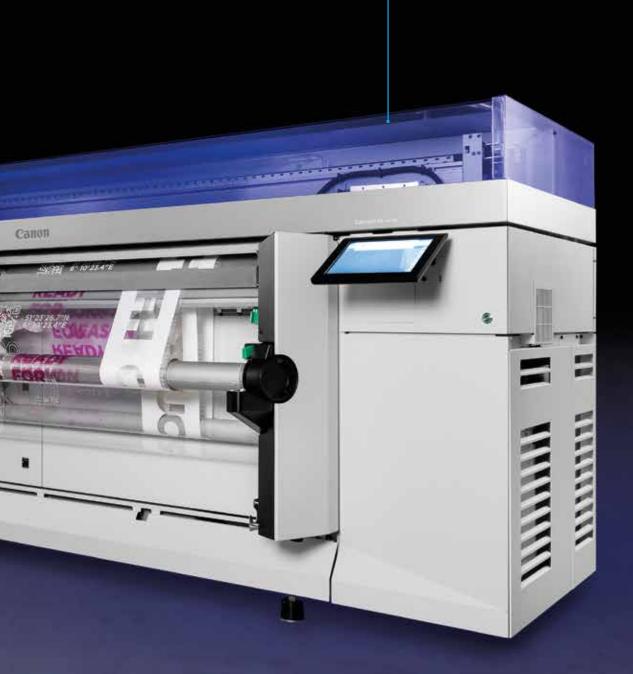

### THE COLORADO M-SERIES OVERVIEW

A fully modular and in-field upgradeable platform.

Colorado M3

Colorado M3W

Colorado M5

Colorado M5W

UVgel Wallpaper Factory

UVgel Print Factory

### HIGHLY PRODUCTIVE UVGEL TECHNOLOGY

The Colorado M-series takes the benefits of UVgel to the next level. Improved productivity, reliability and ease of use. Whether you choose to add white ink immediately or later on site.