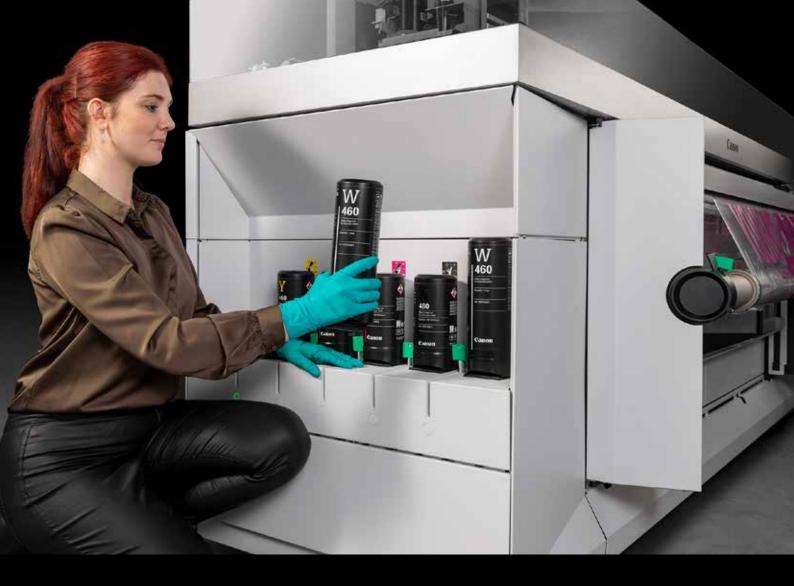

- In-field speed upgrade, taking your M3 model to an M5 model
- Temporary speed boost for peak periods
- Did you choose a model without white ink?
   Add it as an upgrade with just a service visit
- Larger 11 ink bottles, and smaller 0.71 ones or you can use them both (for the M5 and M5W), for easier stock management
- FLXfinish<sup>+</sup>: make prints with a glossy or matte finish, or mix both matte and gloss effects within one single print
- Double-sided printing
- Print-side-in printing
- · Kit for magnetic media

- Fast, easy media loading with the option to have two online rolls
- Ink refills during printing
- Canon PRISMAguide XL software to simplify preparation of complex print applications, provide first-time-right printing, and save application recipes for later re-use.